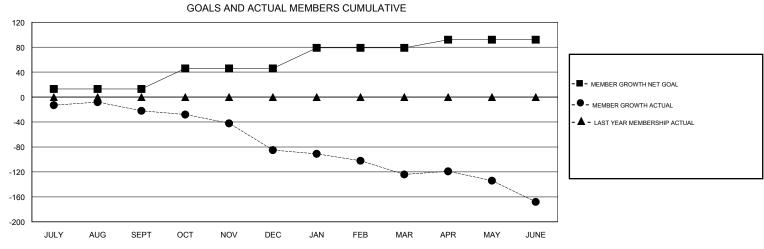

## GMT: STEVE ANTON LOCATION KENTUCKY

| GMT: STEVE AN | ITON          |             | LOCAT         | TION KENTUCKY         |                           |                         | GMT CA                                             |  |
|---------------|---------------|-------------|---------------|-----------------------|---------------------------|-------------------------|----------------------------------------------------|--|
|               | Club          | s           |               | Members               |                           |                         |                                                    |  |
|               | RESULTS FOR   | R 2018-2019 |               | RESULTS FOR 2018-2019 |                           |                         |                                                    |  |
| QUARTER       | NEW CLUB GOAL | NEW CLUBS   | DROPPED CLUBS | QUARTER               | MEMBER GROWTH NET<br>GOAL | MEMBER GROWTH<br>ACTUAL | DROPPED<br>MEMBERS ACTUAL<br>(including transfers) |  |
| JULY/AUG/SEPT | 0             | 1           | 2             | JULY/AUG/SEPT         | 13                        | 64                      | 78                                                 |  |
| OCT/NOV/DEC   | 1             | 0           | 1             | OCT/NOV/DEC           | 33                        | 26                      | 87                                                 |  |
| JAN/FEB/MAR   | 1             | 0           | 1             | JAN/FEB/MAR           | 33                        | 51                      | 84                                                 |  |
| APR/MAY/JUNE  | 0             | 0           | 1             | APR/MAY/JUNE          | 13                        | 51                      | 92                                                 |  |